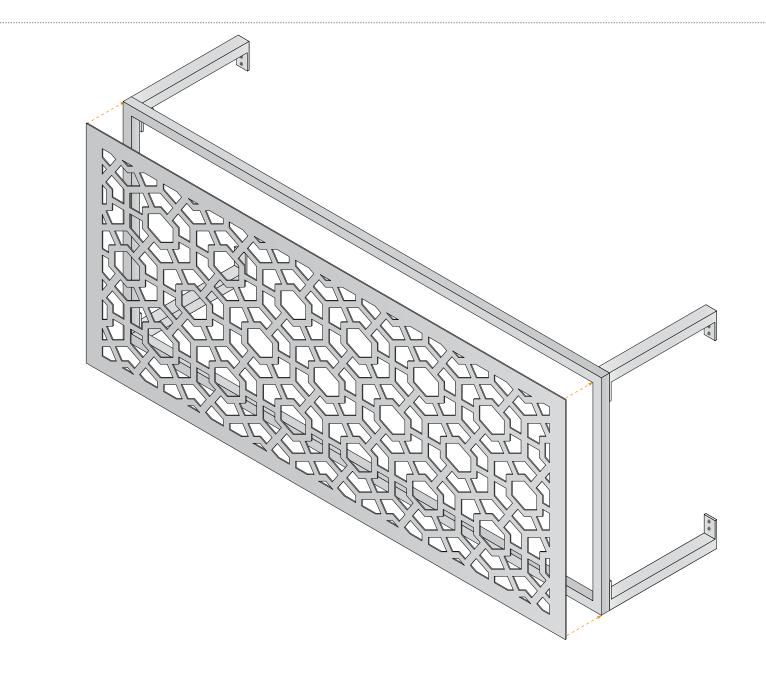

#### LASER CUT SCREENS FRAME W/ WINDOW ARMS

TYPICAL ASSEMBLY (MARRAKESH SCREEN SHOWN)

CONTACT: sales@oxworks.com.au

oxworks.com.au 🙆 1300 336 237

LASER SCREEN FRAME W/ WINDOW ARMS - TYPICAL ASSEMBLY (MARRAKESH SCREEN SHOWN)

#### LASER CUT SCREENS FRAME W/ WINDOW ARMS

UNASSEMBLED CONFIGURATION (MARRAKESH SCREEN SHOWN)

CONTACT: sales@oxworks.com.au

oxworks.com.au 🙆 1300 336 237