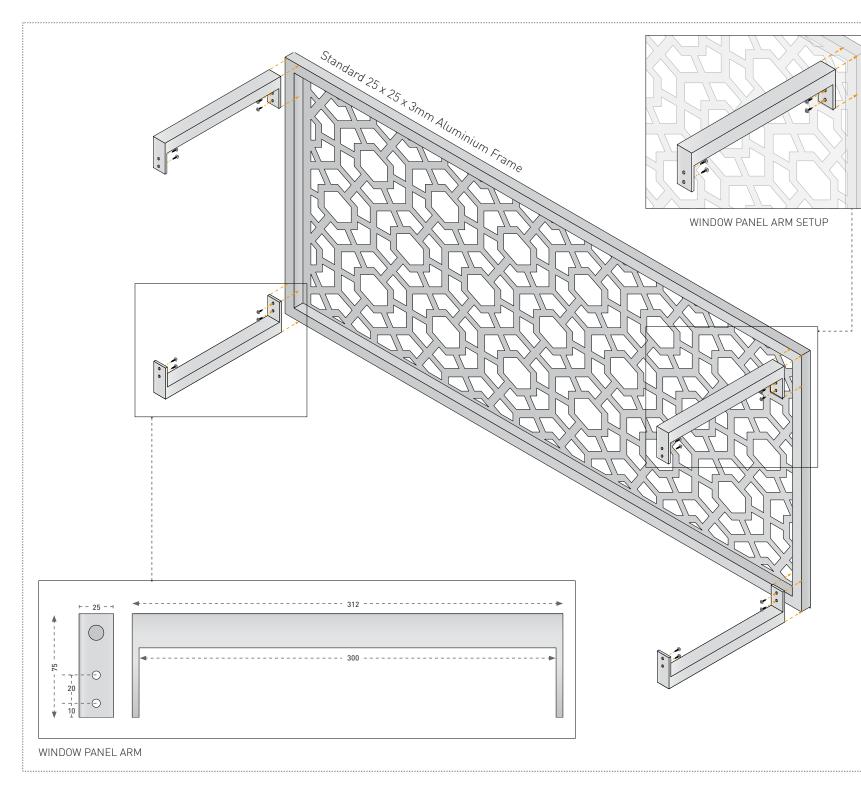

#### WINDOW SCREEN SYSTEM

25 x 75 x 312mm Window Panel Arm

Fixings dependent on project