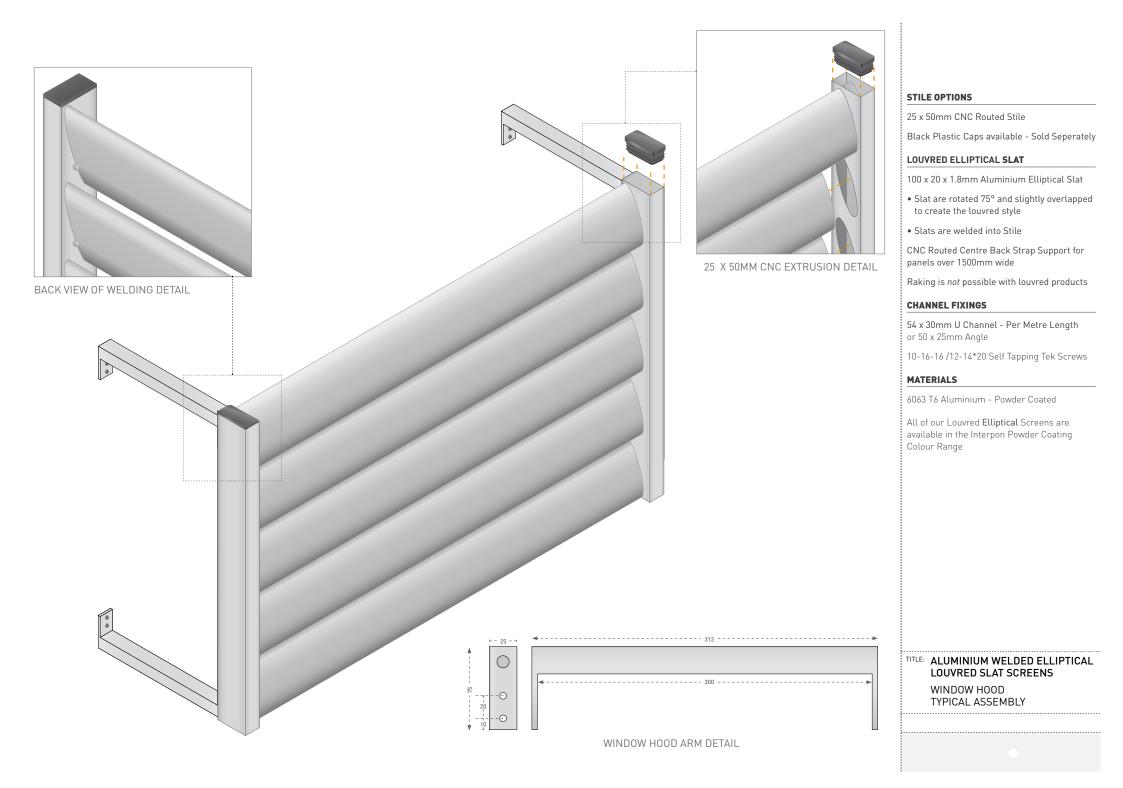

### SLAT OPTIONS • 90 x 16 x 1.4mm Aluminium Slat • 65 x 16 x 1.4mm Aluminium Slat

- LENGTHS: 1800mm; 2400mm; 3600mm
- 38 x 16 x 1.4mm Aluminium Slat
- LENGTHS: Available on Request

All panels supplied fully assembled with 32 x 32mm CNC routed stiles and screw fixing cover snap in channel

# FIXING & CAPS

- 312 x 25mm Window Hood Arm
- 20 x 8 x 1.6mm Centre Mullion
- 32 x 32mm Cast Caps supplied for both top and bottom of panels (4 per panel)

# CHANNEL FIXINGS

10G\*16 Coloured Wafer Head Screw

## MATERIALS

6063 T6 Aluminium - Powder Coated

All of our Aluminium Slat Systems are available in the Interpon Powder Coating Colour Range

TITLE: PRE-FABRICATED ALUMINIUM SLAT PRIVACY SCREENS

WINDOW HOOD SLATS