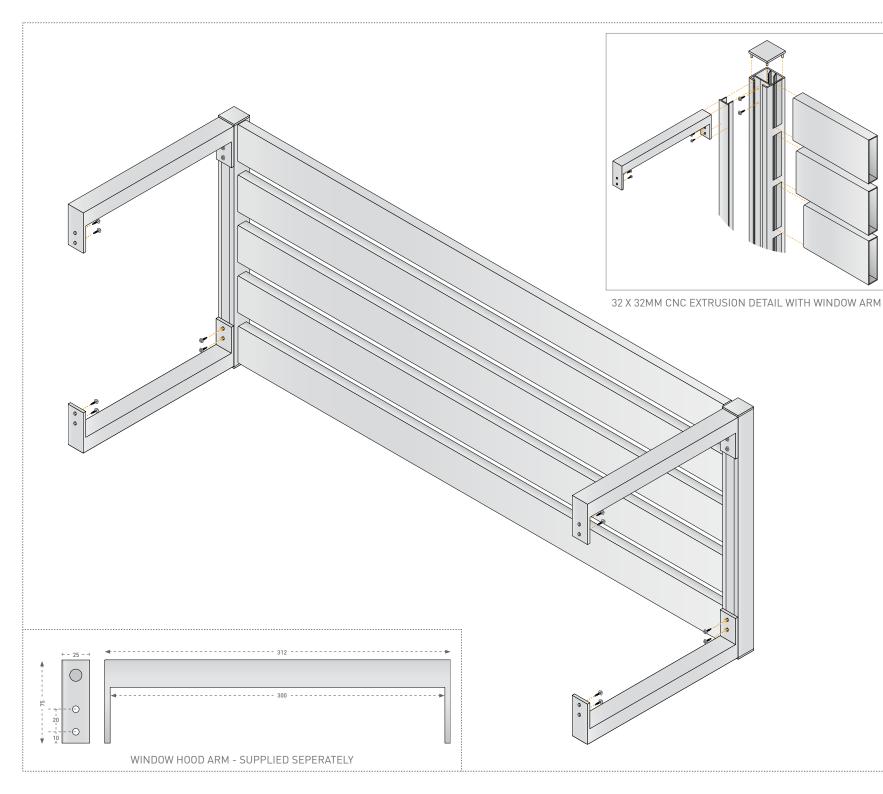

### SLAT OPTIONS • 90 x 16 x 1.4mm Aluminium Slat • 65 x 16 x 1.4mm Aluminium Slat

- LENGTHS: 1800mm; 2400mm; 3600mm
- 38 x 16 x 1.4mm Aluminium Slat
- LENGTHS: Available on Request

All panels supplied fully assembled with 32 x 32mm CNC routed stiles and screw fixing cover snap in channel

# FIXING & CAPS

- 312 x 25mm Window Hood Arm
- 20 x 8 x 1.6mm Centre Mullion
- 32 x 32mm Cast Caps supplied for both top and bottom of panels (4 per panel)

# CHANNEL FIXINGS

10G\*16 Coloured Wafer Head Screw