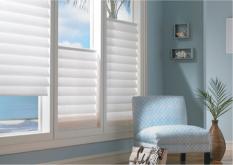

### Outdoor Louvers

Louver windows offer great ventilation and allow air to flow through almost 100% of the window area.

Closed louvers seal tightly to keep water and wind out.

- Australian made and owned
- ✓ Easy cleaning & allergy free
- ✓ Fire retardant, water resistant & child proof
- ✓ Save costs in energy
- Pouble insulation compared to other window coverings