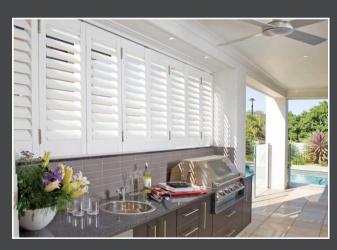

### Outdoor Louvers

Louver windows offer great ventilation and allow air to flow through almost 100% of the window area.

Closed louvers seal tightly to keep water and wind out.

- Australian made and owned
- ✓ Easy cleaning & allergy free
- ✓ Fire retardant, water resistant & child proof
- ✓ Save costs in energy
- Pouble insulation compared to other window coverings