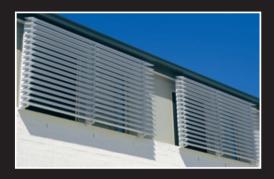

### Outdoor Louvers

Louver windows offer great ventilation and allow air to flow through almost 100% of the window area.

Closed louvers seal tightly to keep water and wind out.

- Australian made and owned
- ✓ Easy cleaning & allergy free
- ✓ Fire retardant, water resistant & child proof
- ✓ Save costs in energy
- Pouble insulation compared to other window coverings