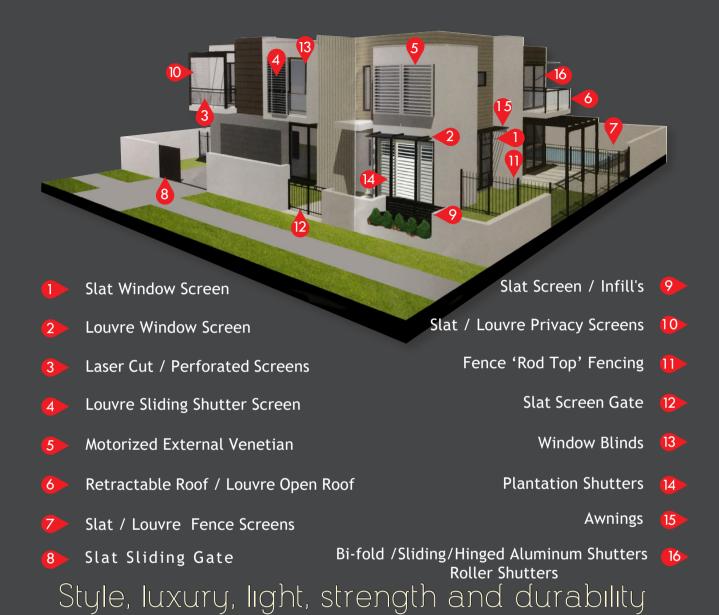

#### Our Products

### Outdoor Louvers

Louver windows offer great ventilation and allow air to flow through almost 100% of the window area.

Closed louvers seal tightly to keep water and wind out.

- Australian made and owned
- ✓ Easy cleaning & allergy free
- ✓ Fire retardant, water resistant & child proof
- ✓ Save costs in energy
- Pouble insulation compared to other window coverings