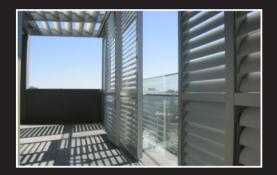

### Outdoor Louvers

Louver windows offer great ventilation and allow air to flow through almost 100% of the window area.

Closed louvers seal tightly to keep water and wind out.

- Australian made and owned
- ✓ Easy cleaning & allergy free
- ✓ Fire retardant, water resistant & child proof
- ✓ Save costs in energy
- Pouble insulation compared to other window coverings