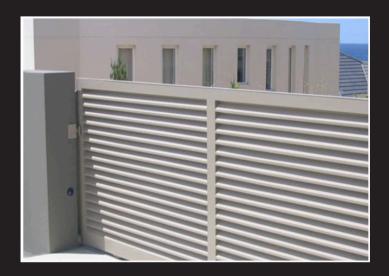

### Outdoor Louvers

Louver windows offer great ventilation and allow air to flow through almost 100% of the window area.

Closed louvers seal tightly to keep water and wind out.

- Australian made and owned
- ✓ Easy cleaning & allergy free
- ✓ Fire retardant, water resistant & child proof
- ✓ Save costs in energy
- Pouble insulation compared to other window coverings