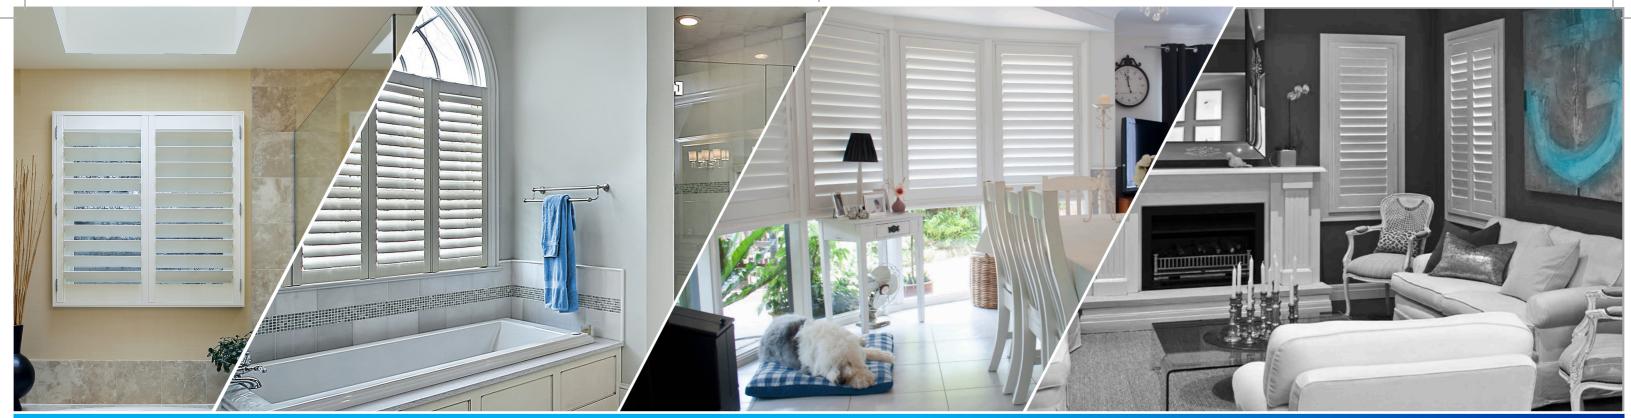

## wet area Advantage

through the whole of the Discover the innovative elegance Poly-resin / Polymer Shutter

**Ultra 20** advantage is the flexible functionality along with the highest insulation rating of any window covering product. Our shutters will give additional resale value to your home and timeless grace.

**Ultra 20** Shutters blend the strength, stability and precision of man-made materials with the beauty, character, and elegance of real wood giving you the freedom to meet any challenge in the home. Suitable for living spaces, bedroom and wet areas such as kitchens and bathrooms...