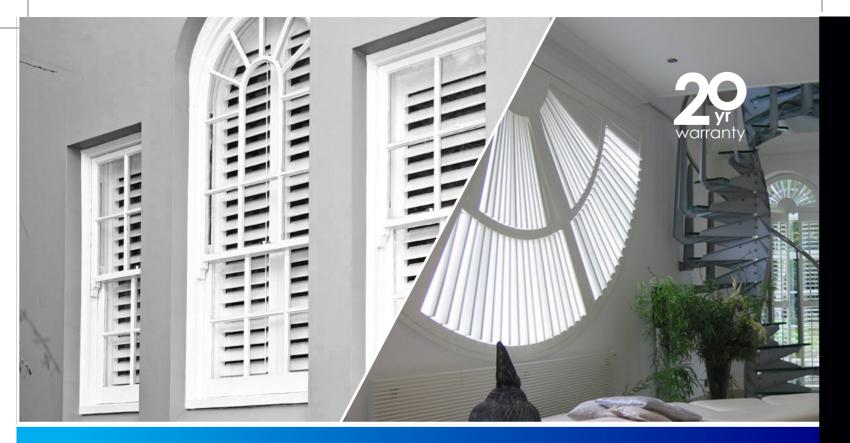

## wet area Advantage

through the whole of the Discover the innovative elegance Poly-resin / Polymer Shutter

**Ultra 20** advantage is the flexible functionality along with the highest insulation rating of any window covering product. Our shutters will give additional resale value to your home and timeless grace.

**Ultra 20** Shutters blend the strength, stability and precision of man-made materials with the beauty, character, and elegance of real wood giving you the freedom to meet any challenge in the home. Suitable for living spaces, bedroom and wet areas such as kitchens and bathrooms...