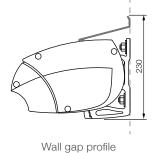

INSTALLATION OPTIONS

Wall/face mounting

(dimensions in mm)

Ceiling/top mounting with a Variovalance

Optional extruded profile used to flash the cassette of the awning to the wall.

OTHER COMMON INSTALLATIONS