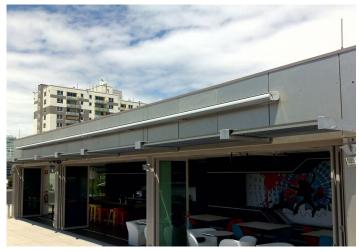

INSTALLATION OPTIONS

Wall/face mounting

(dimensions in mm)

Ceiling/top mounting with a Variovalance

Optional extruded profile used to flash the cassette of the awning to the wall.

OTHER COMMON INSTALLATIONS

Premium frame colours

Over 50 Dulux Duratec &

Electro commercial colours

Soffit / under eaves

Fascia bracket installation

Exposed rafter installation

Roof mount