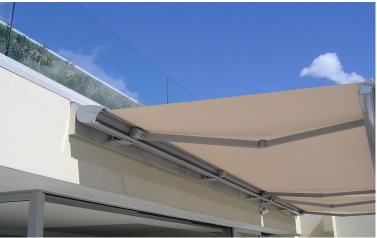

## THE AWNING THAT MEETS THE HIGHEST DEMANDS IN QUALITY & DESIGN

The full Cassette awning is the superior model of the folding arm series from . Using German technology and stylish Italian design, it perfectly protects the awning fabric and its working parts from the harsh Australian environment with a fully closing cassette. Top quality materials including chromatized aluminum and marine grade stainless steel screws

High strength extruded brackets guarantee a sound fixing, even on difficult facades. The Cassette can be fully automated with a sun and wind