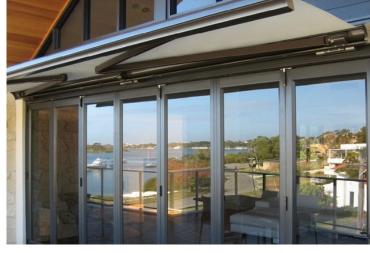

## THE AWNING THAT MEETS THE HIGHEST DEMANDS IN QUALITY & DESIGN

The full Cassette awning is the superior model of the folding arm series from . Using German technology and stylish Italian design, it perfectly protects the awning fabric and its working parts from the harsh Australian environment with a fully closing cassette. Top quality materials including chromatized aluminum and marine grade stainless steel screws

High strength extruded brackets guarantee a sound fixing, even on difficult facades. The Cassette can be fully automated with a sun and wind