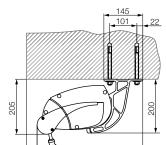

INSTALLATION OPTIONS

Wall/face mounting

(dimensions in mm)

Ceiling/top mounting with a Variovalance

Optional extruded profile used to flash the cassette of the awning to the wall.

OTHER COMMON INSTALLATIONS