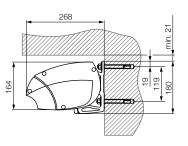

INSTALLATION OPTIONS

Wall/face mounting

(dimensions in mm)

Ceiling/top mounting with a Variovalance

Optional extruded profile used to flash the cassette of the awning to the wall.

OTHER COMMON INSTALLATIONS