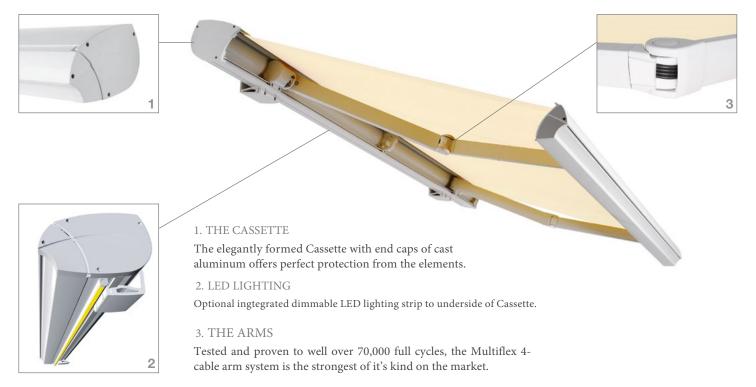

## THE AWNING THAT MEETS THE HIGHEST DEMANDS IN QUALITY & DESIGN

The full Cassette awning is the superior model of the folding arm series from . Using German technology and stylish Italian design, it perfectly protects the awning fabric and its working parts from the harsh Australian environment with a fully closing cassette. Top quality materials including chromatized aluminum and marine grade stainless steel screws

## STRONG ARMS & STRUCTURE

The arm is characterized by its eye-catching design and convincing performance. All components have been developed to ensure smooth functioning and high durability, which have awning, whilst still allowing flexibility during gusts of wind. proved themselves in very demanding load tests. The use of highquality aluminum profiles in combination with high-strength cast and drop-forged components stand for optimal safety even under extreme load.

The specially developed Multiflex power band is made up of four tearresistant steel cables sheathed in a highly flexible plastic material protecting against corrosion. It applies the force of up to six spring movements in the arm sections and ensures proper tensioning of the