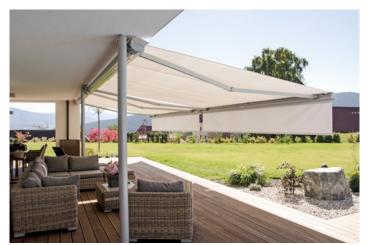

## THE AWNING THAT MEETS THE HIGHEST DEMANDS IN QUALITY & DESIGN

The full Cassette awning is the superior model of the folding arm series from . Using German technology and stylish Italian design, it perfectly protects the awning fabric and its working parts from the harsh Australian environment with a fully closing cassette. Top quality materials including chromatized aluminum and marine grade stainless steel screws

High strength extruded brackets guarantee a sound fixing, even on difficult facades. The Cassette can be fully automated with a sun and wind