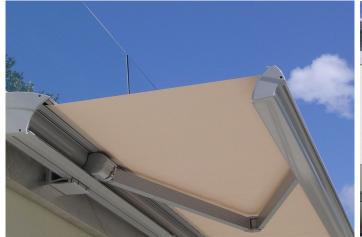

## THE AWNING THAT MEETS THE HIGHEST DEMANDS IN QUALITY & DESIGN

The full Cassette awning is the superior model of the folding arm series from . Using German technology and stylish Italian design, it perfectly protects the awning fabric and its working parts from the harsh Australian environment with a fully closing cassette. Top quality materials including chromatized aluminum and marine grade stainless steel screws

High strength extruded brackets guarantee a sound fixing, even on difficult facades. The Cassette can be fully automated with a sun and wind