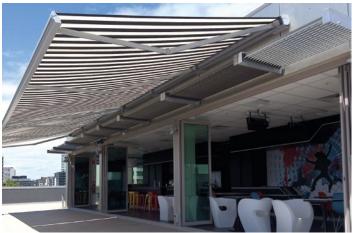

## STRONG ARMS & STRUCTURE

The arm is characterized by its eye-catching design and convincing performance. All components have been developed to ensure smooth functioning and high durability, which have awning, whilst still allowing flexibility during gusts of wind. proved themselves in very demanding load tests. The use of highquality aluminum profiles in combination with high-strength cast and drop-forged components stand for optimal safety even under extreme load.

The specially developed Multiflex power band is made up of four tearresistant steel cables sheathed in a highly flexible plastic material protecting against corrosion. It applies the force of up to six spring movements in the arm sections and ensures proper tensioning of the